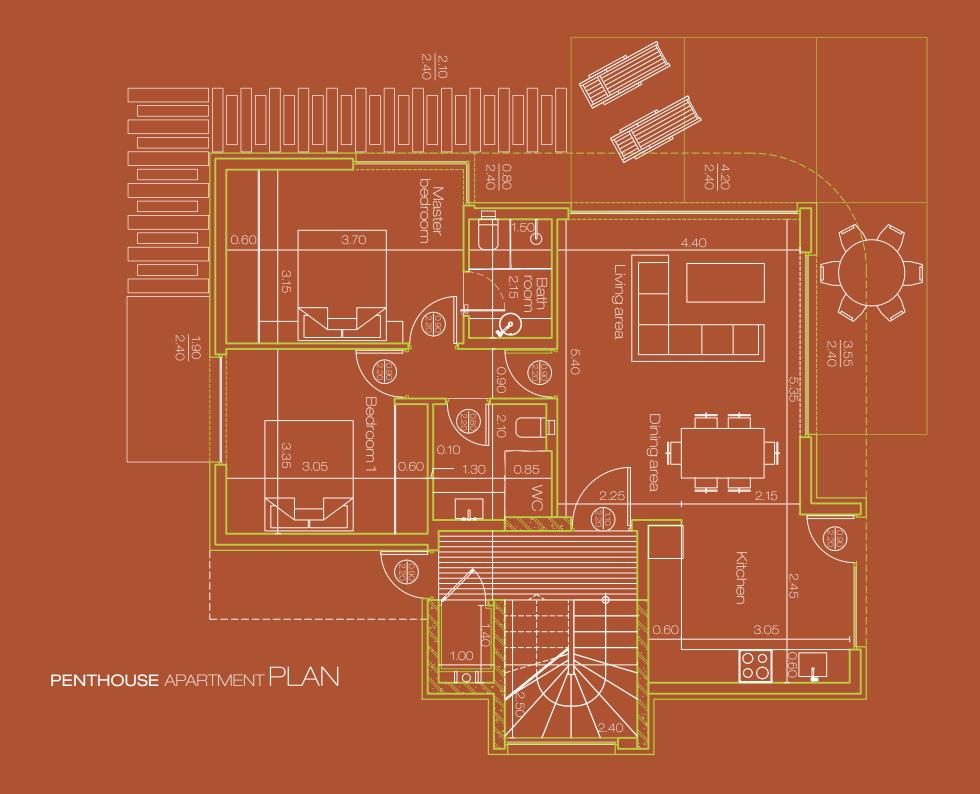

# PENTHOUSE APARTMENT

This penthouse apartment unit includes one Master bedroom, one standard size bedroom, one full bathroom and one water closet and a spacious open plan full kitchen - living room area. Additionally the apartment enjoys a great sea view, private outdoor sun decks, and BBQ - lounge areas.

- North West facing
- Sea View
- Area: 110.00m²
- One master bedroom, one standard size bedroom
- One full bathroom with shower, one guest bathroom
- Open plan kitchen with 2.3m island including oven, microwave, induction cooker, fridge
- Private Roof: 90.00m²
- Elevator Access
- Ground level parking area
- Basement storage area: 4m²
- Lacquered kitchen and closets with Blum mechanisms and marble counter
- Villeroy & Boch sanitary appliances and tap