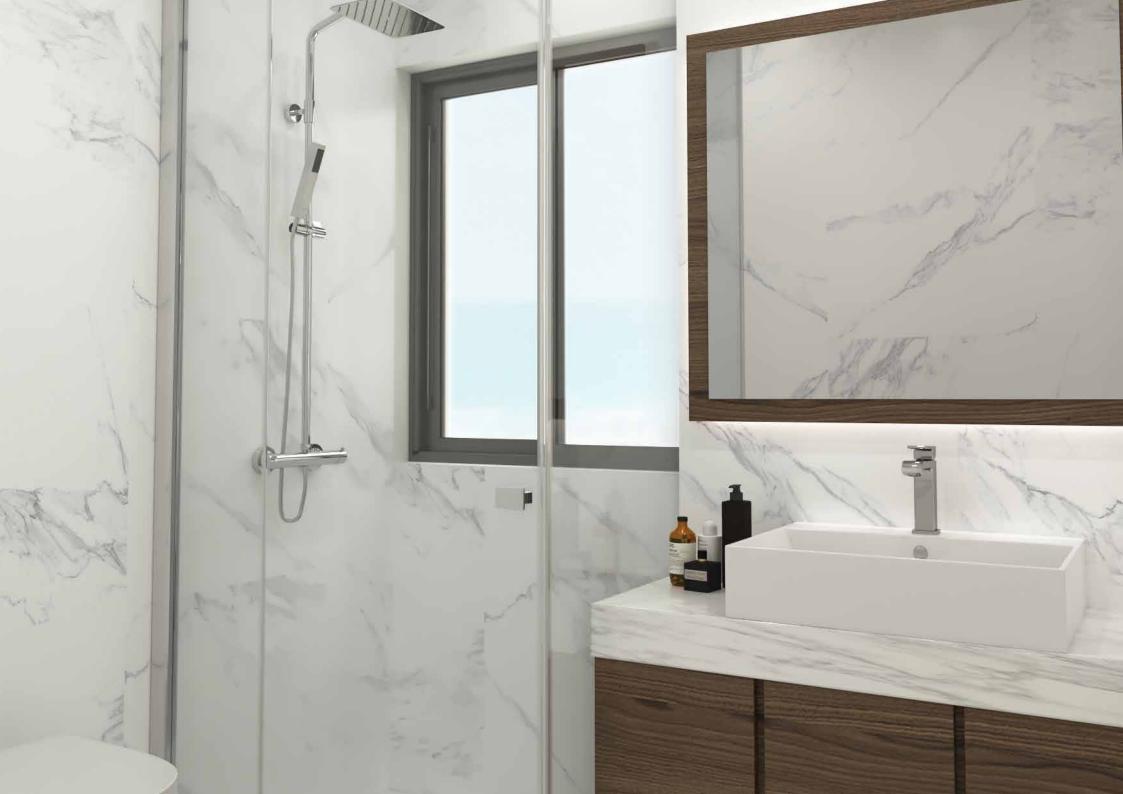

## **GROUND FLOOR GARDEN APARTMENT**

This ground floor apartment unit includes two standard size bedrooms, one full bathroom and one water closet and a spacious open plan full kitchen - living room area. Additionally the apartment enjoys a private Garden, and BBQ - lounge areas.

- North East facing
- Area: 90m<sup>2</sup>
- Private Garden with BBQ: 120m²
- Veranda: 42.5m²
- Two bedrooms
- One full bathroom with shower, one guest bathroom
- Open plan kitchen with 2.3m island including oven, microwave, induction cooker, fridge
- Ground level parking area
- Basement storage area: 4m²
- MDF kitchen and closets with Blum mechanisms and HDF counter
- Kavala or equivalent marble bathrooms