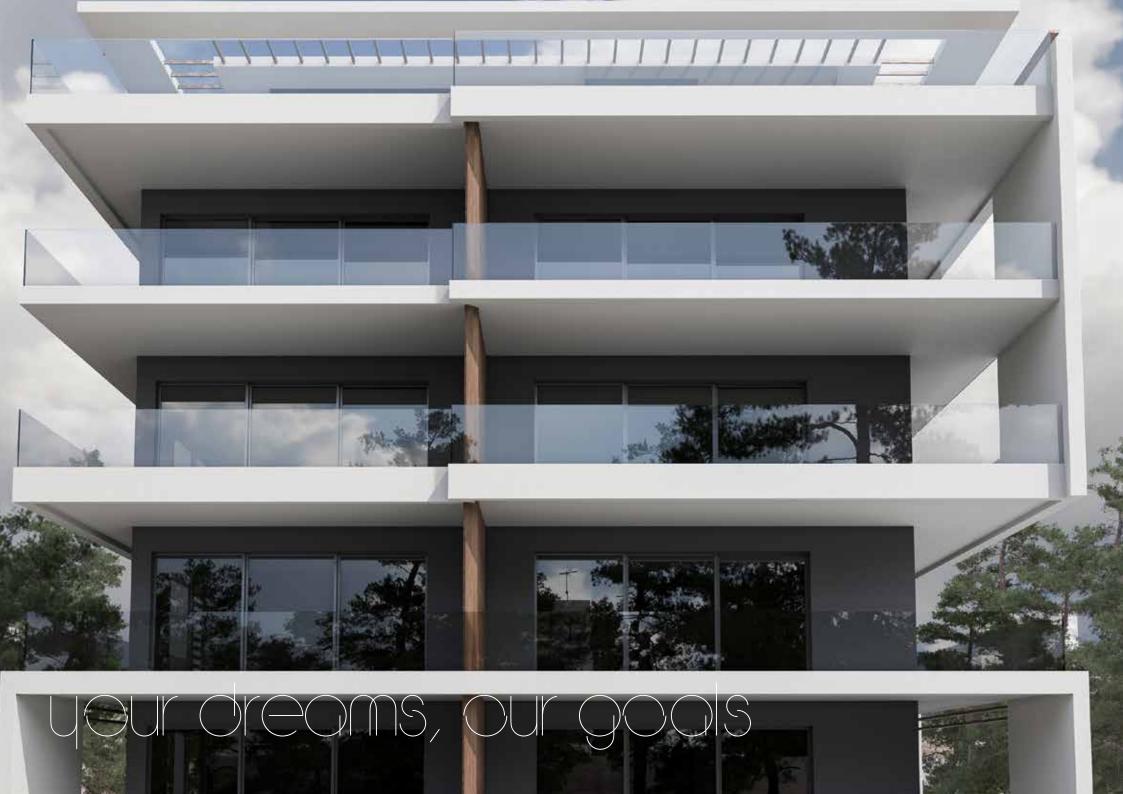

Seaview Varkiza offers seven beautifully modern, indulgent apartments and three luxury, premier penthouses overlooking the spectacular Mediterranean Sea and breathtaking mountains. Each unit's living space has been thoughtfully designed for maximum elegance and comfort by expert architects who have refined the art of refinement. If you're looking for a stunning seaview, a vibrant city, or both, browse our offerings to find the home of your dreams. Every unit in the building is designed to offer you the maximum comfort and a greater return on your investment.

# SEAVIEW VARKIZA BUILDING

- Plot area: 800m²
- Building Energy Efficiency: B+ (KENAK)
- Heating: Individual heat pumps by LG or other (per property)
- Underfloor or radiator heating: REHAU
- Cooling (and heating): VRV LG (wall)
- Pre-engineered 120mm Oak wooden floor for kitchen, living, bedrooms
- Elevator, Ground level Parking, Basement storage