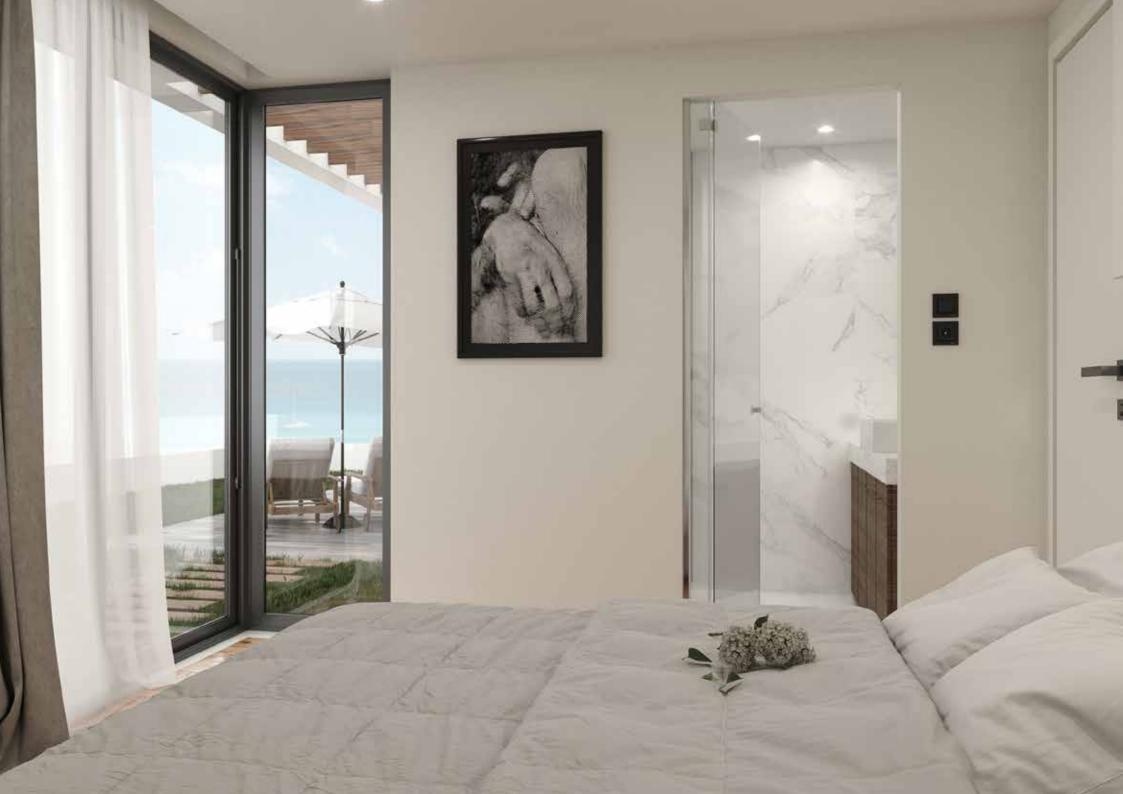

# PENTHOUSE APARTMENT

This penthouse apartment unit includes one Master bedroom, one standard size bedroom, one full bathroom and one water closet and a spacious open plan full kitchen - living room area. Additionally the apartment enjoys a great sea view, private outdoor sun decks, and BBQ - lounge areas.

- North West facing
- Sea View
- Area: 110.00m²
- One master bedroom, one standard size bedroom
- One full bathroom with shower, one guest bathroom
- Open plan kitchen with 2.3m island including oven, microwave, induction cooker, fridge
- Private Roof: 90.00m²
- Elevator Access
- Ground level parking area
- Basement storage area: 4m²
- Lacquered kitchen and closets with Blum mechanisms and marble counter
- Villeroy & Boch sanitary appliances and tap