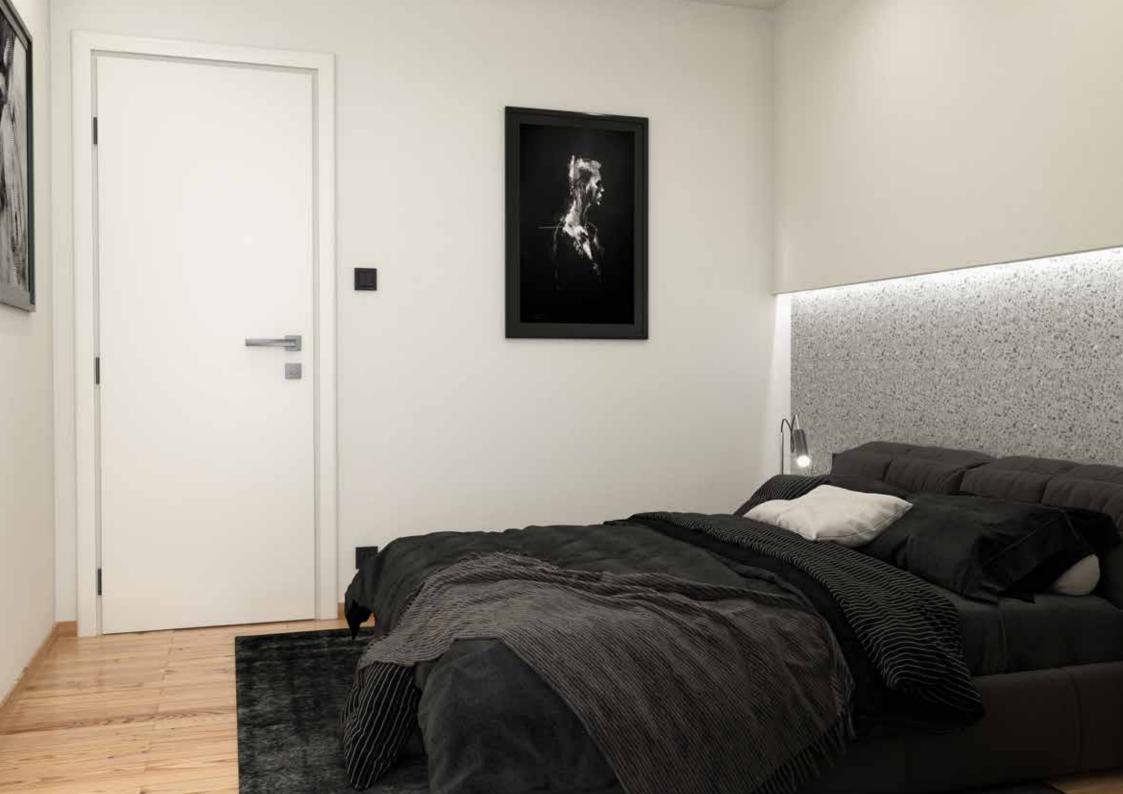

## **GROUND FLOOR GARDEN APARTMENT**

This ground floor apartment unit includes two standard size bedrooms, one full bathroom and one water closet and a spacious open plan full kitchen - living room area. Additionally the apartment enjoys a private Garden, and BBQ - lounge areas.

- North East facing
- Area: 90m<sup>2</sup>
- Private Garden with BBQ: 120m²
- Veranda: 42.5m²
- Two bedrooms
- One full bathroom with shower, one guest bathroom
- Open plan kitchen with 2.3m island including oven, microwave, induction cooker, fridge
- Ground level parking area
- Basement storage area: 4m²
- MDF kitchen and closets with Blum mechanisms and HDF counter
- Kavala or equivalent marble bathrooms