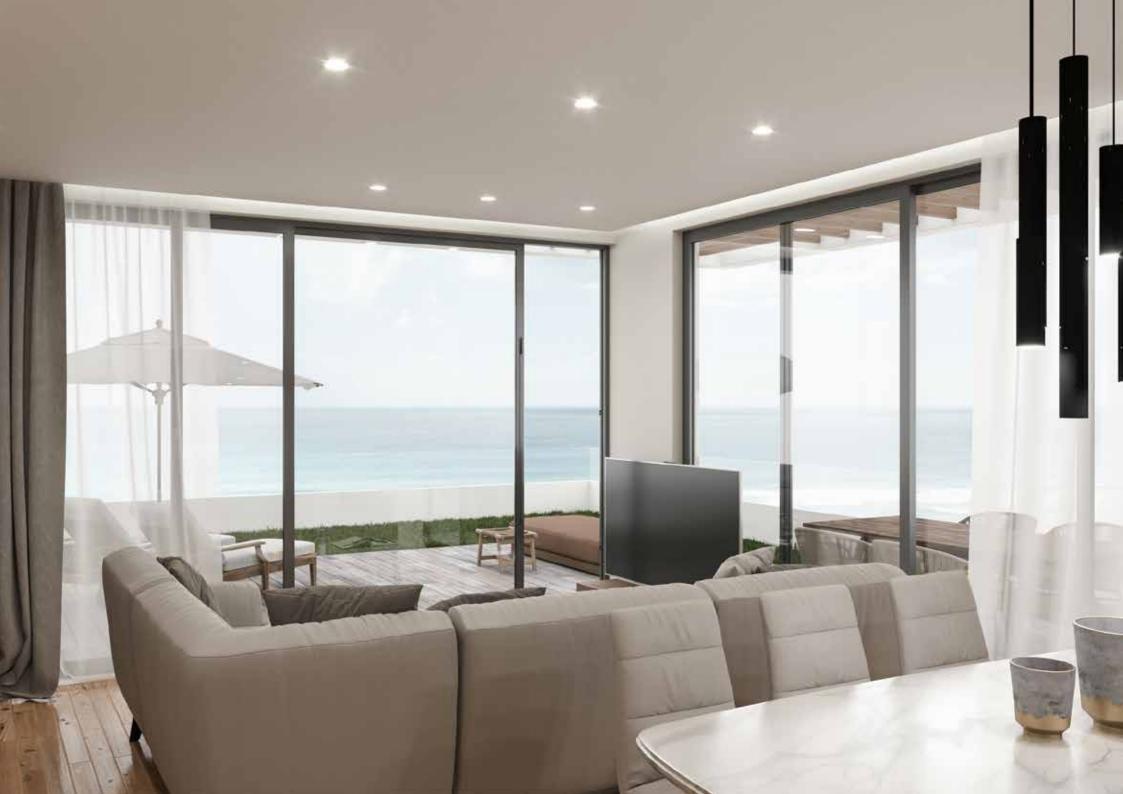

Seaview Varkiza offers seven beautifully modern, indulgent apartments and three luxury, premier penthouses overlooking the spectacular Mediterranean Sea and breathtaking mountains. Each unit's living space has been thoughtfully designed for maximum elegance and comfort by expert architects who have refined the art of refinement. If you're looking for a stunning seaview, a vibrant city, or both, browse our offerings to find the home of your dreams. Every unit in the building is designed to offer you the maximum comfort and a greater return on your investment.

# PENTHOUSE APARTMENT

This penthouse apartment unit includes one Master bedroom, one standard size bedroom, one full bathroom and one water closet and a spacious open plan full kitchen - living room area. Additionally the apartment enjoys a great sea view, private outdoor sun decks, and BBQ - lounge areas.