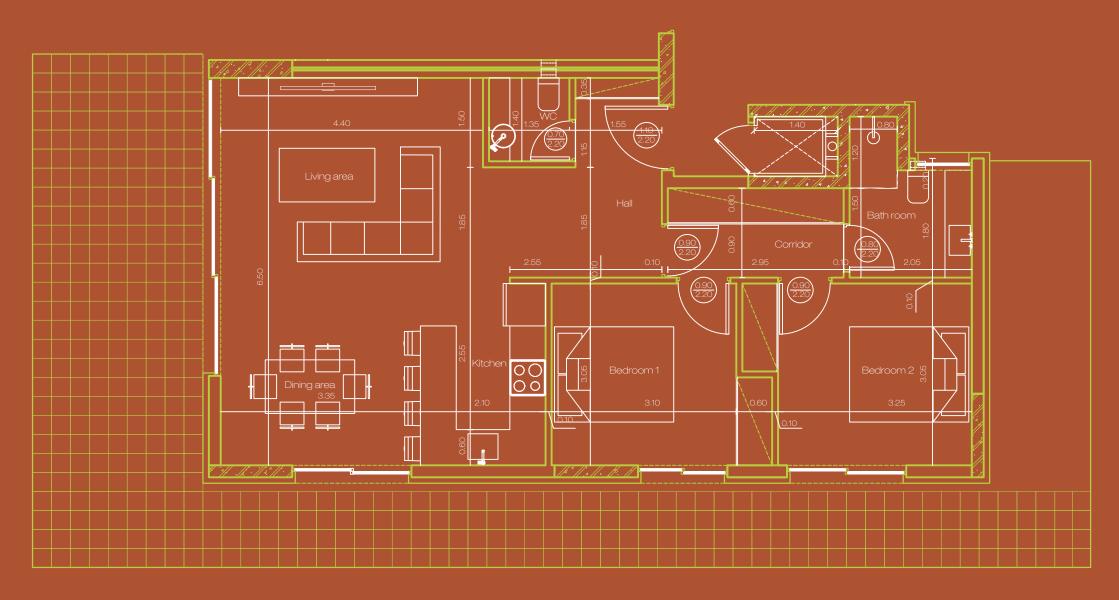

## **GROUND FLOOR GARDEN APARTMENT**

This ground floor apartment unit includes two standard size bedrooms, one full bathroom and one water closet and a spacious open plan full kitchen - living room area. Additionally the apartment enjoys a private Garden, and BBQ - lounge areas.

- North East facing
- Area: 90m<sup>2</sup>
- Private Garden with BBQ: 120m²
- Veranda: 42.5m²
- Two bedrooms
- One full bathroom with shower, one guest bathroom
- Open plan kitchen with 2.3m island including oven, microwave, induction cooker, fridge
- Ground level parking area
- Basement storage area: 4m²
- MDF kitchen and closets with Blum mechanisms and HDF counter
- Kavala or equivalent marble bathrooms

GROUND FLOOR GARDEN APARTMENT PLAN