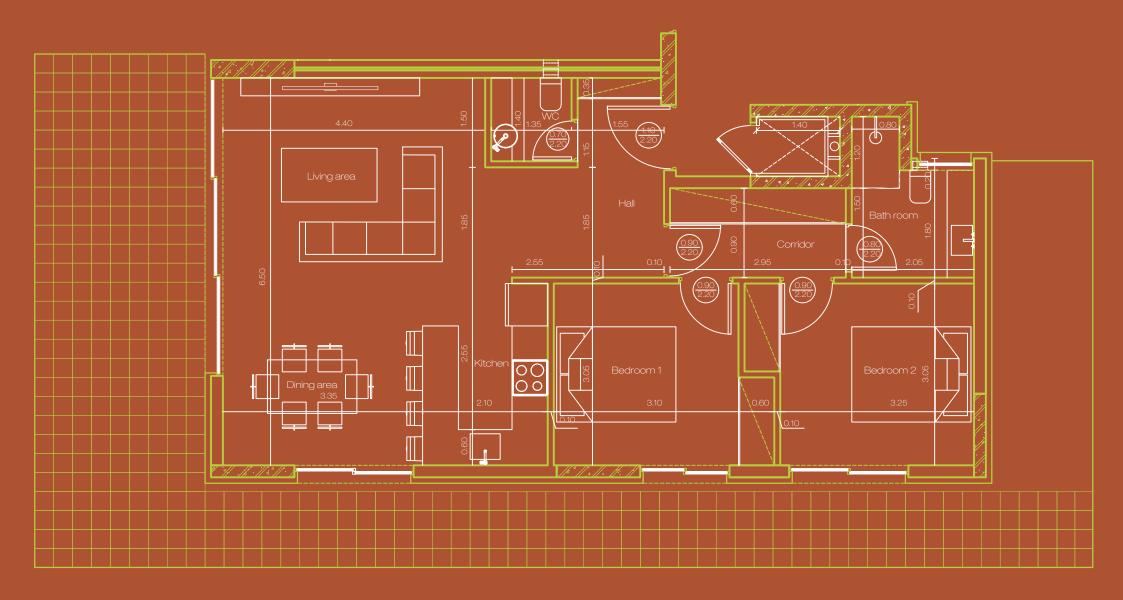

## **GROUND FLOOR GARDEN APARTMENT**

This ground floor apartment unit includes two standard size bedrooms, one full bathroom and one water closet and a spacious open plan full kitchen - living room area. Additionally the apartment enjoys a private Garden, and BBQ - lounge areas.

- North East facing
- Area: 90m<sup>2</sup>
- Private Garden with BBQ: 120m²
- Veranda: 42.5m²
- Two bedrooms
- One full bathroom with shower, one guest bathroom
- Open plan kitchen with 2.3m island including oven, microwave, induction cooker, fridge
- Ground level parking area
- Basement storage area: 4m²
- MDF kitchen and closets with Blum mechanisms and HDF counter
- Kavala or equivalent marble bathrooms

GROUND FLOOR GARDEN APARTMENT PLAN