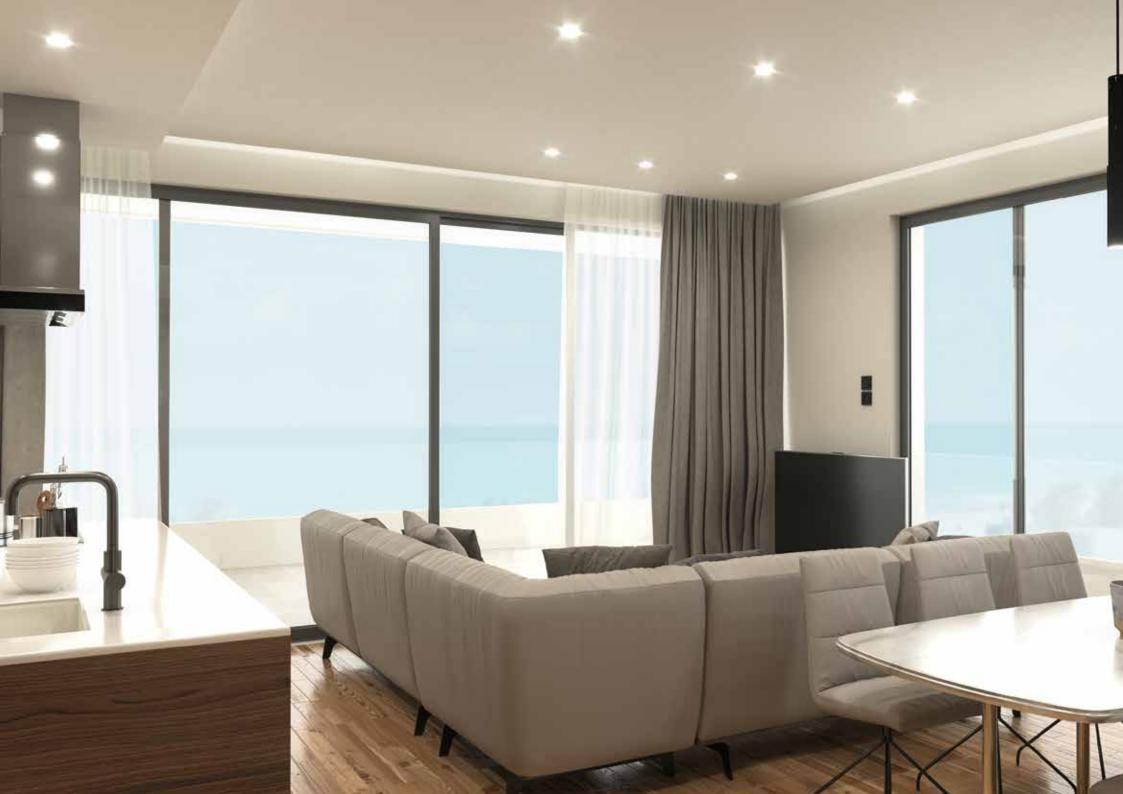

Seaview Varkiza offers seven beautifully modern, indulgent apartments and three luxury, premier penthouses overlooking the spectacular Mediterranean Sea and breathtaking mountains. Each unit's living space has been thoughtfully designed for maximum elegance and comfort by expert architects who have refined the art of refinement. If you're looking for a stunning seaview, a vibrant city, or both, browse our offerings to find the home of your dreams. Every unit in the building is designed to offer you the maximum comfort and a greater return on your investment.

## **GROUND FLOOR GARDEN APARTMENT**

This ground floor apartment unit includes two standard size bedrooms, one full bathroom and one water closet and a spacious open plan full kitchen - living room area. Additionally the apartment enjoys a private Garden, and BBQ - lounge areas.

- North East facing
- Area: 90m<sup>2</sup>
- Private Garden with BBQ: 120m²
- Veranda: 42.5m²
- Two bedrooms
- One full bathroom with shower, one guest bathroom
- Open plan kitchen with 2.3m island including oven, microwave, induction cooker, fridge
- Ground level parking area
- Basement storage area: 4m²
- MDF kitchen and closets with Blum mechanisms and HDF counter
- Kavala or equivalent marble bathrooms