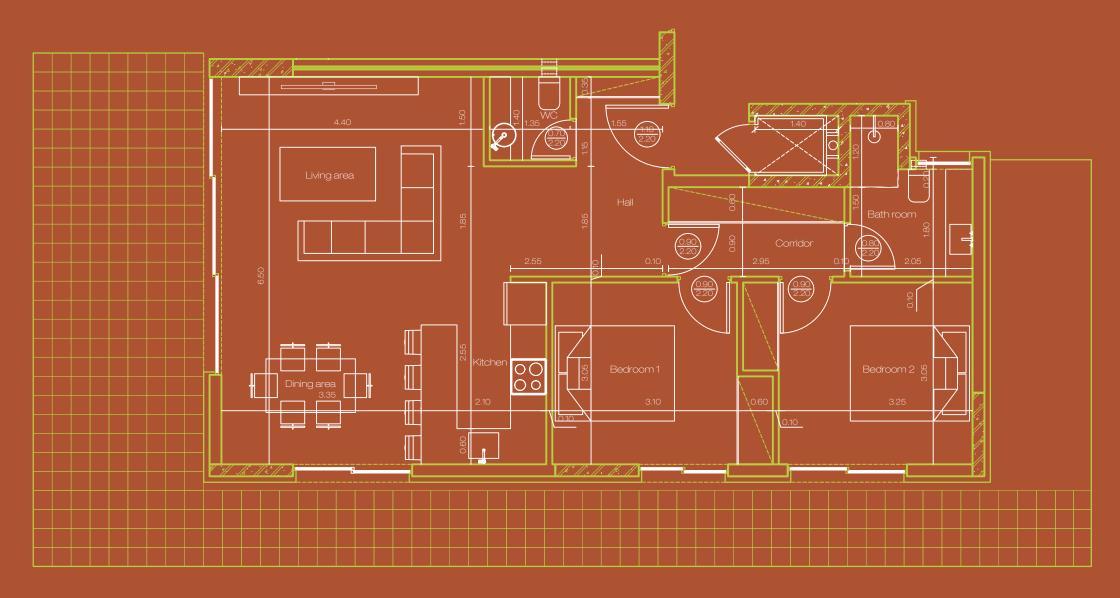

## **GROUND FLOOR GARDEN APARTMENT**

This ground floor apartment unit includes two standard size bedrooms, one full bathroom and one water closet and a spacious open plan full kitchen - living room area. Additionally the apartment enjoys a private Garden, and BBQ - lounge areas.

- North East facing
- Area: 90m<sup>2</sup>
- Private Garden with BBQ: 120m²
- Veranda: 42.5m²
- Two bedrooms
- One full bathroom with shower, one guest bathroom
- Open plan kitchen with 2.3m island including oven, microwave, induction cooker, fridge
- Ground level parking area
- Basement storage area: 4m²
- MDF kitchen and closets with Blum mechanisms and HDF counter
- Kavala or equivalent marble bathrooms

GROUND FLOOR GARDEN APARTMENT PLAN