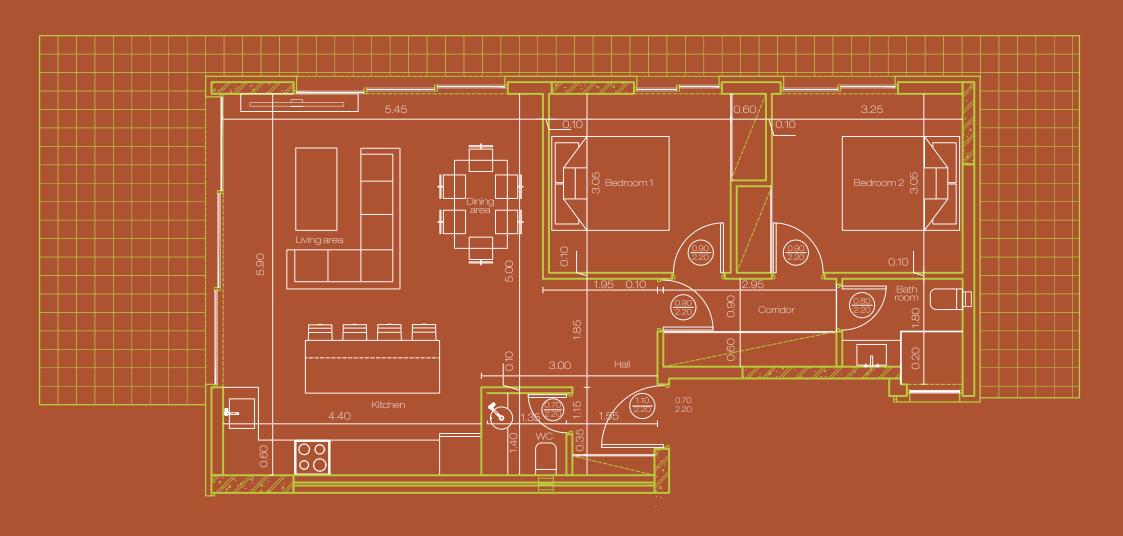

# PENTHOUSE APARTMENT

This penthouse apartment unit includes one Master bedroom, one standard size bedroom, one full bathroom and one water closet and a spacious open plan full kitchen - living room area. Additionally the apartment enjoys a great sea view, private outdoor sun decks, and BBQ - lounge areas.

- North West facing
- Sea View
- Area: 110.00m²
- One master bedroom, one standard size bedroom
- One full bathroom with shower, one guest bathroom
- Open plan kitchen with 2.3m island including oven, microwave, induction cooker, fridge
- Private Roof: 90.00m²
- Elevator Access
- Ground level parking area
- Basement storage area: 4m²
- Lacquered kitchen and closets with Blum mechanisms and marble counter
- Villeroy & Boch sanitary appliances and tap