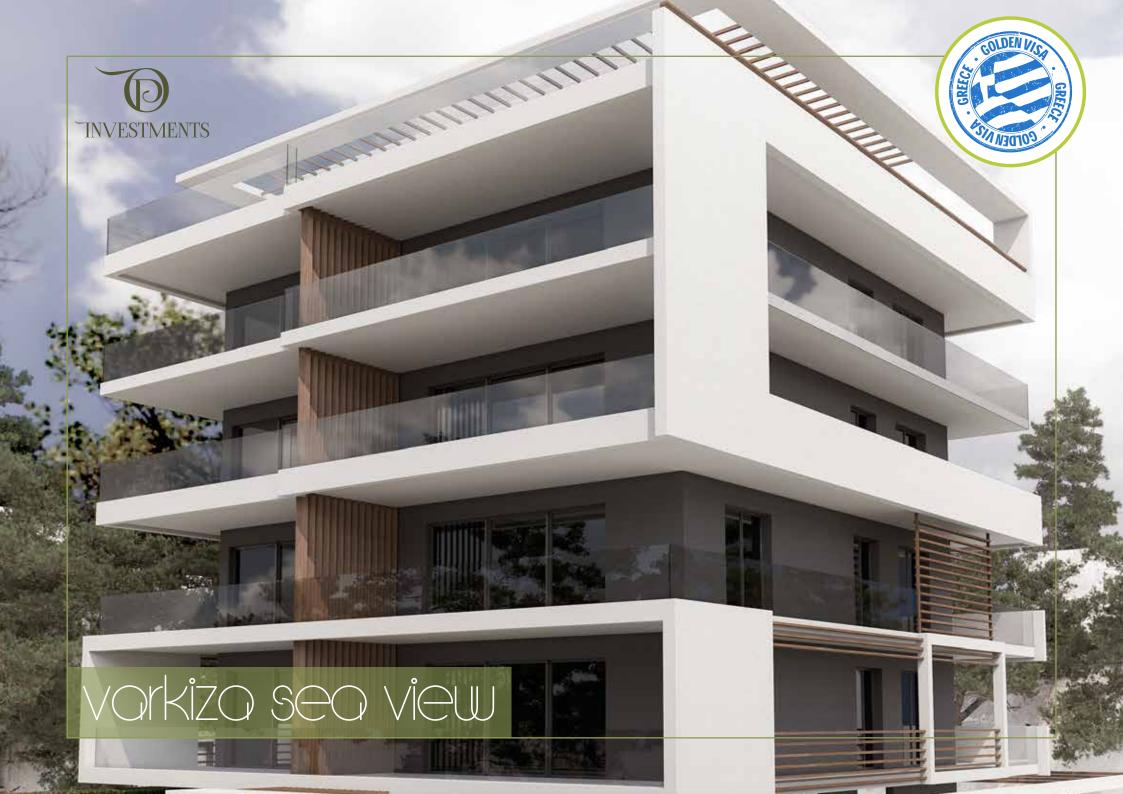

Seaview Varkiza offers seven beautifully modern, indulgent apartments and three luxury, premier penthouses overlooking the spectacular Mediterranean Sea and breathtaking mountains. Each unit's living space has been thoughtfully designed for maximum elegance and comfort by expert architects who have refined the art of refinement. If you're looking for a stunning seaview, a vibrant city, or both, browse our offerings to find the home of your dreams. Every unit in the building is designed to offer you the maximum comfort and a greater return on your investment.

# SEAVIEW VARKIZA BUILDING

- Plot area: 800m²
- Building Energy Efficiency: B+ (KENAK)
- Heating: Individual heat pumps by LG or other (per property)
- Underfloor or radiator heating: REHAU
- Cooling (and heating): VRV LG (wall)
- Pre-engineered 120mm Oak wooden floor for kitchen, living, bedrooms
- Elevator, Ground level Parking, Basement storage