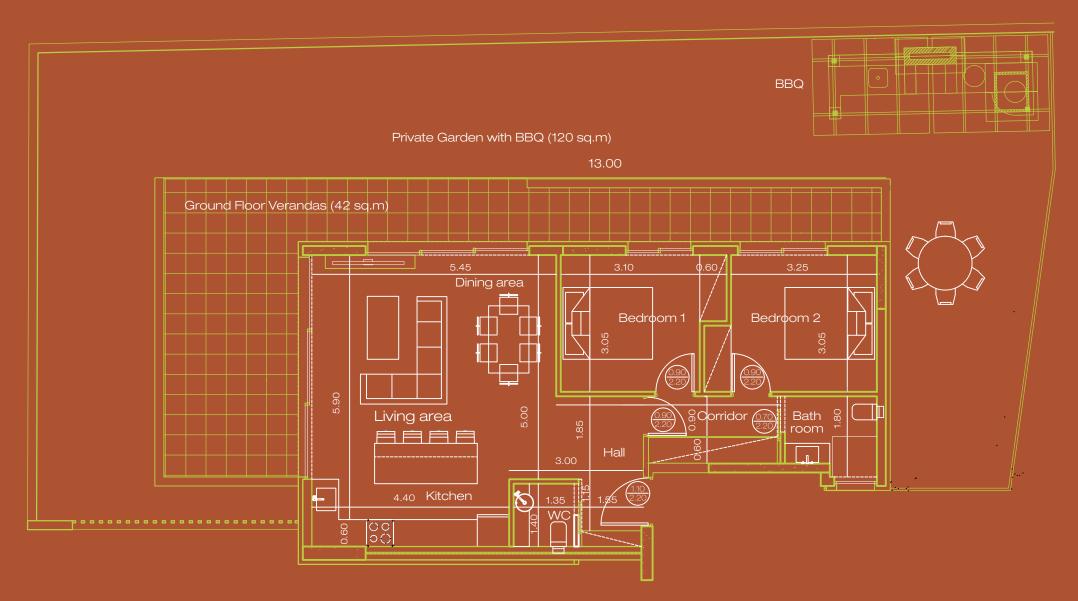

## **GROUND FLOOR GARDEN APARTMENT**

This ground floor apartment unit includes two standard size bedrooms, one full bathroom and one water closet and a spacious open plan full kitchen - living room area. Additionally the apartment enjoys a private Garden, and BBQ - lounge areas.

- North East facing
- Area: 90m<sup>2</sup>
- Private Garden with BBQ: 120m²
- Veranda: 42.5m²
- Two bedrooms
- One full bathroom with shower, one guest bathroom
- Open plan kitchen with 2.3m island including oven, microwave, induction cooker, fridge
- Ground level parking area
- Basement storage area: 4m²
- MDF kitchen and closets with Blum mechanisms and HDF counter
- Kavala or equivalent marble bathrooms

GROUND FLOOR GARDEN APARTMENT PLAN