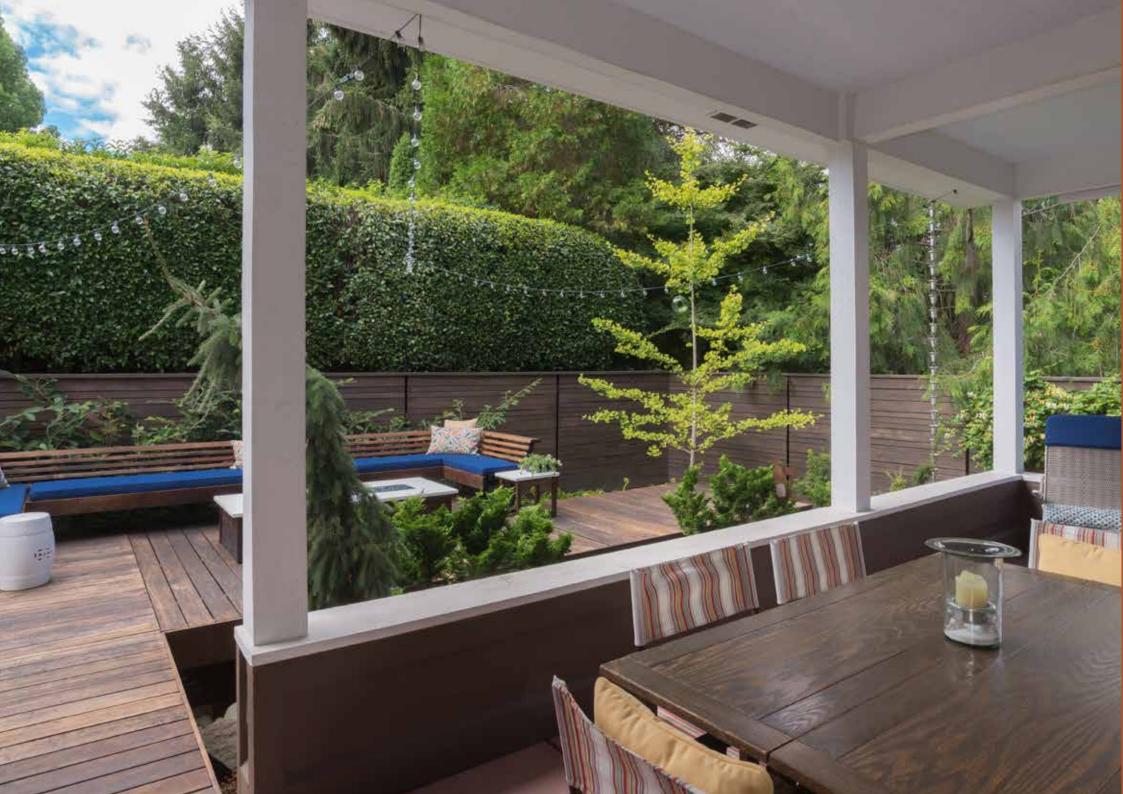

## **GROUND FLOOR GARDEN APARTMENT**

This ground floor apartment unit includes two standard size bedrooms, one full bathroom and one water closet and a spacious open plan full kitchen - living room area. Additionally the apartment enjoys a private Garden, and BBQ - lounge areas.

- North East facing
- Area: 90m<sup>2</sup>
- Private Garden with BBQ: 120m²
- Veranda: 42.5m²
- Two bedrooms
- One full bathroom with shower, one guest bathroom
- Open plan kitchen with 2.3m island including oven, microwave, induction cooker, fridge
- Ground level parking area
- Basement storage area: 4m²
- MDF kitchen and closets with Blum mechanisms and HDF counter
- Kavala or equivalent marble bathrooms