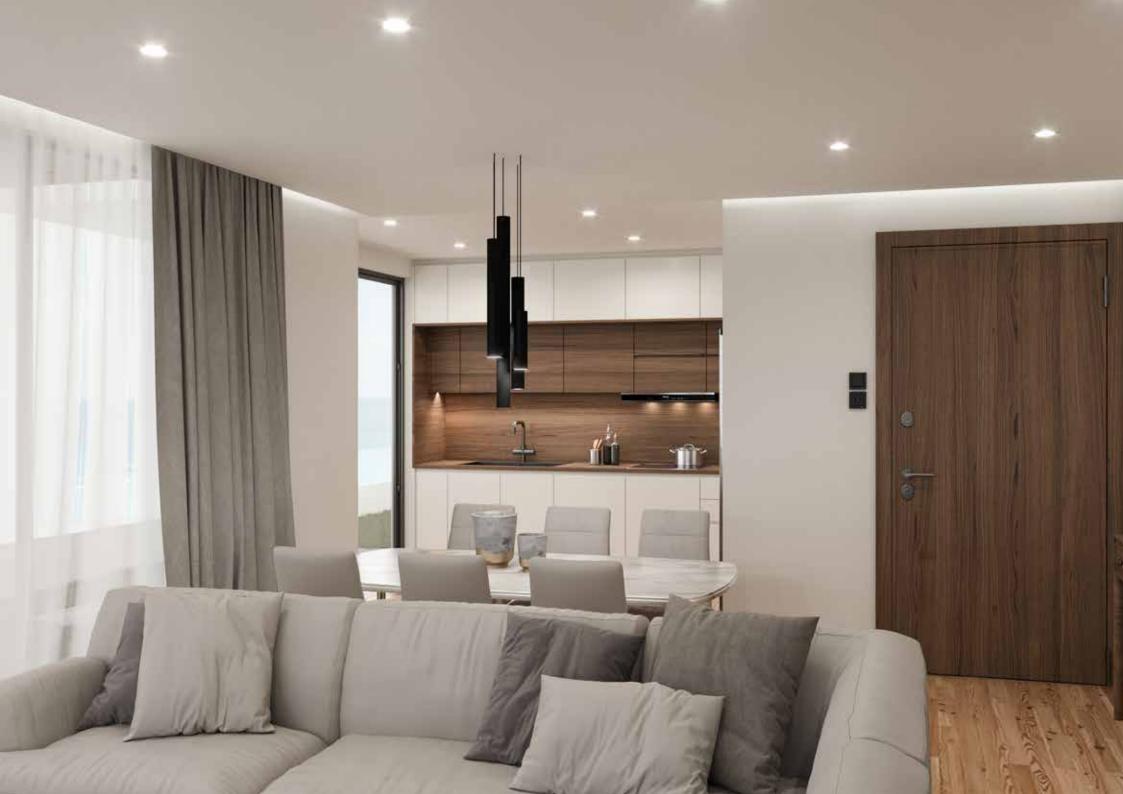

Seaview Varkiza offers seven beautifully modern, indulgent apartments and three luxury, premier penthouses overlooking the spectacular Mediterranean Sea and breathtaking mountains. Each unit's living space has been thoughtfully designed for maximum elegance and comfort by expert architects who have refined the art of refinement. If you're looking for a stunning seaview, a vibrant city, or both, browse our offerings to find the home of your dreams. Every unit in the building is designed to offer you the maximum comfort and a greater return on your investment.

# SEAVIEW VARKIZA BUILDING

- Plot area: 800m²
- Building Energy Efficiency: B+ (KENAK)
- Heating: Individual heat pumps by LG or other (per property)
- Underfloor or radiator heating: REHAU
- Cooling (and heating): VRV LG (wall)
- Pre-engineered 120mm Oak wooden floor for kitchen, living, bedrooms
- Elevator, Ground level Parking, Basement storage