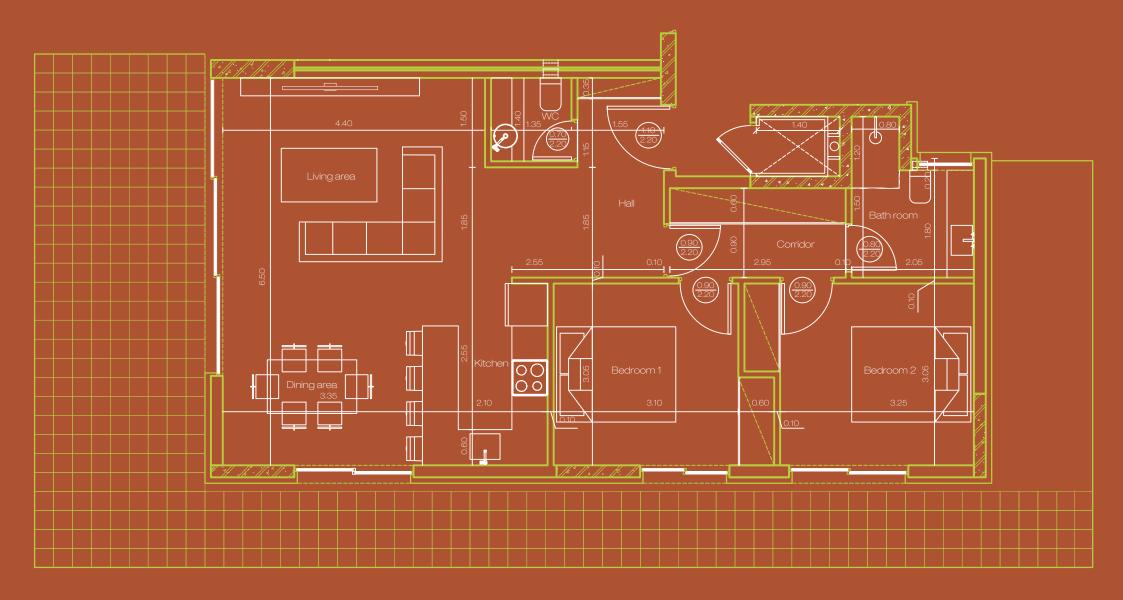

## **GROUND FLOOR GARDEN APARTMENT**

This ground floor apartment unit includes two standard size bedrooms, one full bathroom and one water closet and a spacious open plan full kitchen - living room area. Additionally the apartment enjoys a private Garden, and BBQ - lounge areas.

- North East facing
- Area: 90m<sup>2</sup>
- Private Garden with BBQ: 120m²
- Veranda: 42.5m²
- Two bedrooms
- One full bathroom with shower, one guest bathroom
- Open plan kitchen with 2.3m island including oven, microwave, induction cooker, fridge
- Ground level parking area
- Basement storage area: 4m²
- MDF kitchen and closets with Blum mechanisms and HDF counter
- Kavala or equivalent marble bathrooms

### FIRST FLOOR SUITE NORTH EAST

This second floor apartment unit includes two standard size bedrooms, one full bathroom and one water closet and a spacious open plan full kitchen - living room area.

- Area: 100m²
- Two bedrooms
- One full bathroom with shower, one guest bathroom
- Open plan kitchen with 2.3m island including oven, microwave, induction cooker, fridge
- Balcony: 25m²
- Elevator Access
- Ground level parking area
- Basement storage area: 4m²
- MDF kitchen and closets with Blum mechanisms and HDF counter
- Kavala or equivalent marble bathrooms

### FIRST FLOOR SUITE NORTH WEST

This ground floor apartment unit includes two standard size bedrooms, one full bathroom and one water closet and a spacious open plan full kitchen - living room area. Additionally the apartment enjoys a private Garden, and BBQ - lounge areas.

- Area: 95m<sup>2</sup>
- Two bedrooms
- One full bathroom with shower, One guest bathroom
- Open plan kitchen with 2.3m island including oven, microwave, induction cooker, fridge
- Balcony: 45m<sup>2</sup>
- Elevator Access
- Ground level parking area
- Basement storage area: 4m²
- MDF kitchen and closets with Blum mechanisms and HDF counter
- Kavala or equivalent marble bathrooms