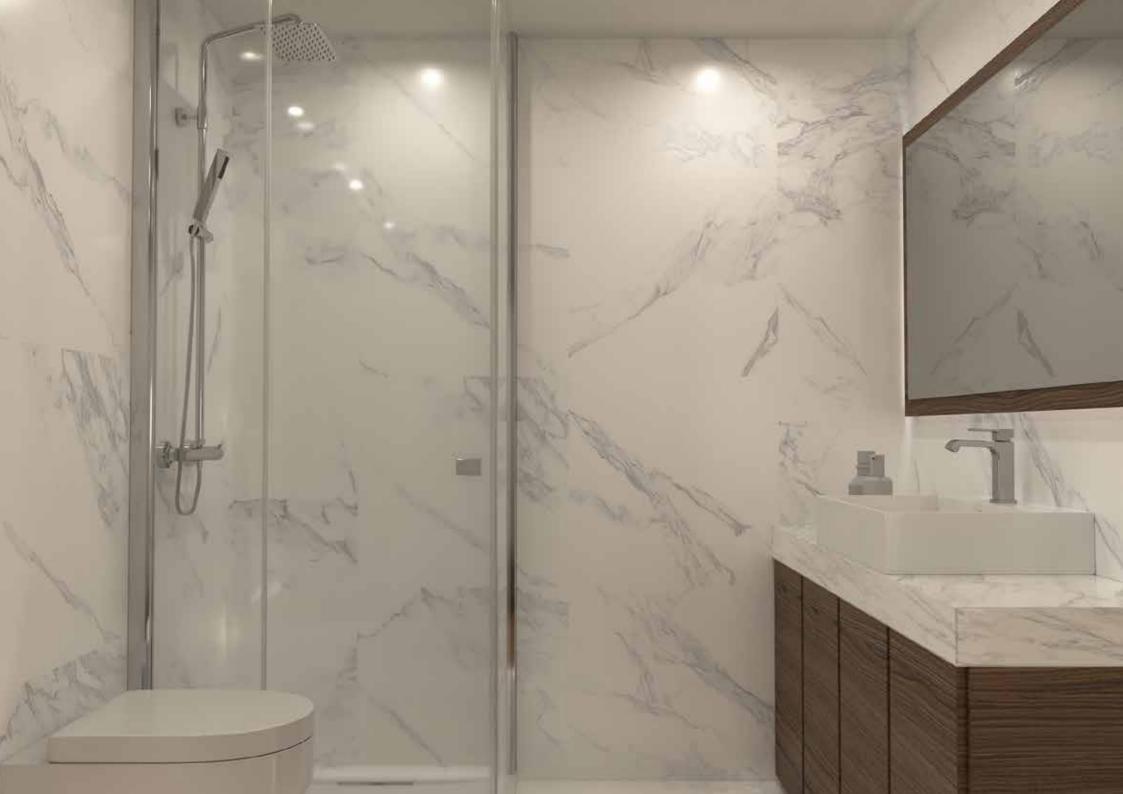

- North West facing
- Sea View
- Area: 110.00m²
- One master bedroom, one standard size bedroom
- One full bathroom with shower, one guest bathroom
- Open plan kitchen with 2.3m island including oven, microwave, induction cooker, fridge
- Private Roof: 90.00m²
- Elevator Access
- Ground level parking area
- Basement storage area: 4m²
- Lacquered kitchen and closets with Blum mechanisms and marble counter
- Villeroy & Boch sanitary appliances and tap